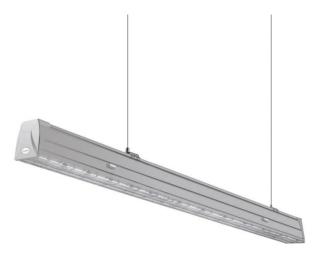

## MARKETLINE

Lavov Industrial fixture from the family MARKETLINE with a selectable power of 55, 60, 65, 70W and a Wide 25 degrees beam angle with a real lumen output of 880, 9600, 10400, 11200Im and an efficiency of 160 Im/W made in ALUMINUM and finished in White colour.ON-OFF driver.

## Scheme

|       | 1508mm |
|-------|--------|
|       | 1516mm |
|       | 1500mm |
| t - ' |        |