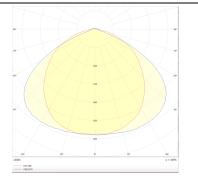

## Photometry

| 55                      |
|-------------------------|
| 880, 9600, 10400, 11200 |
| 160                     |
| Wide 25                 |
| 50000h L80B10           |
| 20                      |
| White                   |
| Yes                     |
| ON-OFF                  |
| 4000                    |
| SDCM<3                  |
| 80                      |
|                         |