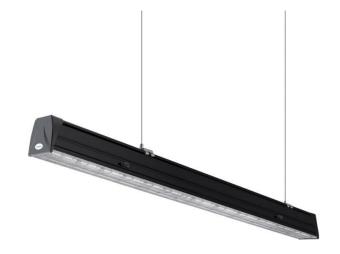

## **MARKETLINE**

Lavov Industrial fixture from the family MARKETLINE with a selectable power of 55, 60, 65, 70W and a Double Aysmmetric beam angle with a real lumen output of 880, 9600, 10400, 11200lm and an efficiency of 160 lm/W made in ALUMINUM and finished in Black colour.ON-OFF driver.