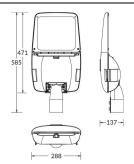

| Dimensions              |             |  |
|-------------------------|-------------|--|
| Product dimensions (mm) | 585*288*137 |  |

| Sche | me |
|------|----|
|      |    |

| Product                     |                    |
|-----------------------------|--------------------|
| Real power (W)              | 30                 |
| Real luminous flux (Lm)     | 3900               |
| Luminous efficiency (Lm/W)  | 130                |
| Beam angle (º)              | T2/T3              |
| Life time (h)               | 50000h L70B10      |
| IP                          | 66                 |
| Electrical class insulation | Class I            |
| Colour                      | Grey               |
| Control gear included       | Yes                |
| Control gear                | ON-OFF             |
| Type of LED                 | Lumileds / SMD3030 |
| Colour temperature (K)      | 4000               |
| Colour consistency (SDCM)   | SDCM<5             |
| CRI                         | ≥70                |
| IK                          | 09                 |