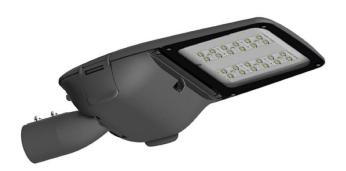

## **VIALIGHT**

Street Light from the family VIALIGHTwith a power of 30W and a lighting distribution type T2/T3 with a real lumen output of 3900lm, and an efficiency of 130lm/W, CRI ≥70 with a ON-OFF driver, made in Die Cast Aluminium Body, Front Tempered Glass and finished in Grey color