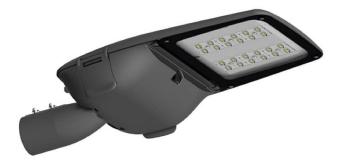

## VIALIGHT

Street Light from the family VIALIGHT with a power of 50W and a lighting distribution type T2/T3 with a real lumen output of 6500lm, and an efficiency of 130lm/W, CRI  $\geq$ 70 with a DALI driver, made in Die Cast Aluminium Body, Front Tempered Glass and finished in Grey color