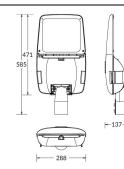

ion type T2/T3 with a real lumen output of 6500lm, and an efficiency of 130lm/W, CRI  $\geq$ 70 with a DALI driver, made in Die Cast Aluminium Body, Front Tempered Glass and finished in Grey color

| ltem code    | 86.OS01.3473.03                                 |
|--------------|-------------------------------------------------|
| Product type | Outdoor                                         |
| Category     | Street lights                                   |
| Family       | VIALIGHT                                        |
| Pictograms   | (→ 220 v )→  C € Driver<br>240 v 850° C € INCL. |
|              | ■ <u> </u>                                      |
|              | SDCM 50000h IK<br>5 L70B10 08                   |

## Dimensions

Product dimensions (mm) 285\*288\*137

## Scheme



| Product                     |                    |
|-----------------------------|--------------------|
| Real power (W)              | 50                 |
| Real luminous flux (Lm)     | 6500               |
| Luminous efficiency (Lm/W)  | 130                |
| Beam angle (º)              | T2/T3              |
| Life time (h)               | 50000h L70B10      |
| IP                          | 66                 |
| Electrical class insulation | Class I            |
| Colour                      | Grey               |
| Control gear included       | Yes                |
| Control gear                | DALI               |
| Type of LED                 | Lumileds / SMD3030 |
| Colour temperature (K)      | 4000               |
| Colour consistency (SDCM)   | SDCM<5             |
| C