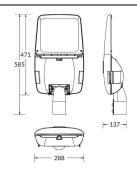

| Dimensions              |             |
|-------------------------|-------------|
| Product dimensions (mm) | 585*288*137 |

| Product                     |                    |
|-----------------------------|--------------------|
| Real power (W)              | 90                 |
| Real luminous flux (Lm)     | 11700              |
| Luminous efficiency (Lm/W)  | 130                |
| Beam angle (º)              | T2/T3              |
| Life time (h)               | 50000h L70B10      |
| IP                          | 66                 |
| Electrical class insulation | Class I            |
| Colour                      | Grey               |
| Control gear included       | Yes                |
| Control gear                | DALI               |
| Type of LED                 | Lumileds / SMD3030 |
| Colour temperature (K)      | 4000               |
| Colour consistency (SDCM)   | SDCM<5             |
| CRI                         | ≥70                |
| IK                          | 09                 |