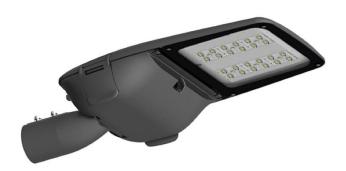

## **VIALIGHT**

Street Light from the family VIALIGHTwith a power of 90W and a lighting distribution type T2/T3 with a real lumen output of 11700lm, and an efficiency of 130lm/W, CRI  $\geq$ 70 with a DALI driver, made in Die Cast Aluminium Body, Front Tempered Glass and finished in Grey color