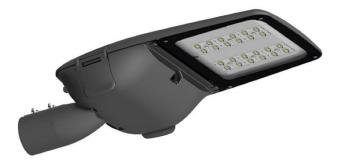

## VIALIGHT

Street Light from the family VIALIGHTwith a power of 100W and a lighting distribution type T2/T3 with a real lumen output of 13000lm, and an efficiency of 130lm/W, CRI  $\geq$ 70 with a DALI driver, made in Die Cast Aluminium Body, Front Tempered Glass and finished in Grey color

| ltem code    | 86.OS01.6473.03               |
|--------------|-------------------------------|
| Product type | Outdoor                       |
| Category     | Street lights                 |
| Family       | VIALIGHT                      |
| Pictograms   | (1) 220 v (2) CE Driver INCL  |
|              | •ALE (P) CRI 66 70            |
|              | SDCM 50000h IK<br>5 L70B10 08 |