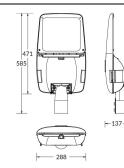

## VIALIGHT

Street Light from the family VIALIGHTwith a power of 100W and a lighting distribution type T2/T3 with a real lumen output of 13000lm, and an efficiency of 130lm/W, CRI  $\geq$ 70 with a DALI driver, made in Die Cast Aluminium Body, Front Tempered Glass and finished in Grey color

| ltem code    | 86.OS01.6473.03               |
|--------------|-------------------------------|
| Product type | Outdoor                       |
| Category     | Street lights                 |
| Family       | VIALIGHT                      |
| Pictograms   | (1) 220 v (2) CE Driver INCL  |
|              | •ALE (P) CRI 66 70            |
|              | SDCM 50000h IK<br>5 L70B10 08 |

## Dimensions

Product dimensions (mm) 585\*288\*137

## Scheme



| Product                     |                    |
|-----------------------------|--------------------|
| Real power (W)              | 100                |
| Real luminous flux (Lm)     | 13000              |
| Luminous efficiency (Lm/W)  | 130                |
| Beam angle (º)              | T2/T3              |
| Life time (h)               | 50000h L70B10      |
| IP                          | 66                 |
| Electrical class insulation | Class I            |
| Colour                      | Grey               |
| Control gear included       | Yes                |
| Control gear                | DALI               |
| Type of LED                 | Lumileds / SMD3030 |
| Colour temperature (K)      | 4000               |
| Colour consistency (SDCM)   | SDCM<5             |
| C