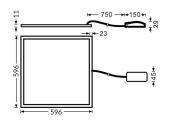

| 596x596x11 |
|------------|
|            |
|            |
|            |

| Product                    |               |
|----------------------------|---------------|
| Real power (W)             | 35            |
| Real luminous flux (Lm)    | 4200          |
| Luminous efficiency (Lm/W) | 120           |
| Beam angle (º)             | 120           |
| Life time (h)              | 50000h L80B10 |
| IP                         | 20 / 40       |
| Colour                     | White         |
| Control gear included      | Yes           |
| Control gear               | DALI          |
| Colour temperature (K)     | 3000          |
| Colour consistency (SDCM)  | SDCM<3        |
| CRI                        | 80            |

Scheme