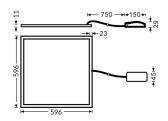

| Dimensions              |            |  |
|-------------------------|------------|--|
| Product dimensions (mm) | 596x596x11 |  |
| Scheme                  |            |  |

| Product                    |               |
|----------------------------|---------------|
| Real power (W)             | 35            |
| Real luminous flux (Lm)    | 4200          |
| Luminous efficiency (Lm/W) | 120           |
| Beam angle (º)             | 86.1          |
| Life time (h)              | 50000h L80B10 |
| IP                         | 20 / 40       |
| Colour                     | White         |
| U. G. R                    | <19           |
| Control gear included      | Yes           |
| Control gear               | On-Off        |
| Colour temperature (K)     | 3000          |
| Colour consistency (SDCM)  | SDCM<3        |
| CRI                        | 80            |