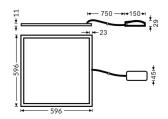

| Dimensions              |            |
|-------------------------|------------|
| Product dimensions (mm) | 596x596x11 |
| Scheme                  |            |

| Product                    |               |
|----------------------------|---------------|
| Real power (W)             | 35            |
| Real luminous flux (Lm)    | 4200          |
| Luminous efficiency (Lm/W) | 120           |
| Beam angle (º)             | 86.1          |
| Life time (h)              | 50000h L80B10 |
| IP                         | 20 / 40       |
| Colour                     | White         |
| U. G. R                    | <19           |
| Control gear included      | Yes           |
| Control gear               | DALI          |
| Colour temperature (K)     | 3000          |
| Colour consistency (SDCM)  | SDCM<3        |
| CRI                        | 80            |