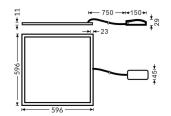

00h<br>L80 <b>B</b> 10       |

| Product                    |               |
|----------------------------|---------------|
| Real power (W)             | 35            |
| Real luminous flux (Lm)    | 4200          |
| Luminous efficiency (Lm/W) | 120           |
| Beam angle (º)             | 86.1          |
| Life time (h)              | 50000h L80B10 |
| IP                         | 20 / 40       |
| Colour                     | White         |
| U. G. R                    | <19           |
| Control gear included      | Yes           |
| Control gear               | On-Off        |
| Colour temperature (K)     | 4000          |
| Colour consistency (SDCM)  | SDCM<3        |
| CRI                        | 80            |

## Dimensions

Product dimensions (mm) 596x596x11

## Scheme