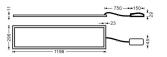

# **RECESSED FIXTURES - E-PANEL**





# E-PANEL

Lavov recessed fixture from the family E-PANEL with a power of 35W and a beam angle of120 degreeswith a real lumen output of 3850 lm and an efficiency of 110lm/W. Driver DALI and CCT 3000K.

| ltem code    | 86.R001.2303.01                      |
|--------------|--------------------------------------|
| Product type | Indoor                               |
| Category     | <b>Recessed Fixtures</b>             |
| Family       | E-PANEL                              |
| Pictograms   | □ 220 v<br>240 v<br>250° 850° CRI C€ |
|              | Driver<br>INCL. Off Dail In 20       |
|              | 50000h<br>L80 <b>B</b> 10            |

### Dimensions

Product dimensions (mm) 1196x296x11

### Scheme



| Product                    |               |
|----------------------------|---------------|
| Real power (W)             | 35            |
| Real luminous flux (Lm)    | 3850          |
| Luminous efficiency (Lm/W) | 110           |
| Beam angle (º)             | 120           |
| Life time (h)              | 50000h L80B10 |
| IP                         | 20 / 40       |
| Colour                     | White         |
| Control gear included      | Yes           |
| Control gear               | DALI          |
| Colour temperature (K)     | 3000          |
| Colour consistency (SDCM)  | SDCM<3        |
| CRI                        | 80            |

### Photometry