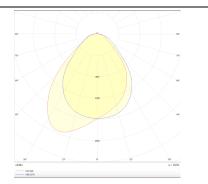

|              | 50000h<br>L80 <b>B</b> 10            |

### Dimensions

Product dimensions (mm) 1196x296x11

### Scheme



| Product                    |               |
|----------------------------|---------------|
| Real power (W)             | 35            |
| Real luminous flux (Lm)    | 3850          |
| Luminous efficiency (Lm/W) | 110           |
| Beam angle (º)             | 120           |
| Life time (h)              | 50000h L80B10 |
| IP                         | 20 / 40       |
| Colour                     | White         |
| Control gear included      | Yes           |
| Control gear               | DALI          |
| Colour temperature (K)     | 3000          |
| Colour consistency (SDCM)  | SDCM<3        |
| CRI                        | 80            |

### Photometry