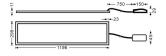

| Dimensions              |             |  |  |
|-------------------------|-------------|--|--|
| Product dimensions (mm) | 1196x296x11 |  |  |
| Scheme                  |             |  |  |

| Product                    |               |
|----------------------------|---------------|
| Real power (W)             | 35            |
| Real luminous flux (Lm)    | 3850          |
| Luminous efficiency (Lm/W) | 110           |
| Beam angle (º)             | 86.1          |
| Life time (h)              | 50000h L80B10 |
| IP                         | 20 / 40       |
| Colour                     | White         |
| U. G. R                    | <19           |
| Control gear included      | Yes           |
| Control gear               | On-Off        |
| Colour temperature (K)     | 3000          |
| Colour consistency (SDCM)  | SDCM<3        |
| CRI                        | 80            |