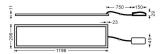

| Dimensions              |             |  |  |
|-------------------------|-------------|--|--|
| Product dimensions (mm) | 1196x296x11 |  |  |
| Scheme                  |             |  |  |

| Product                    |               |
|----------------------------|---------------|
| Real power (W)             | 35            |
| Real luminous flux (Lm)    | 3850          |
| Luminous efficiency (Lm/W) | 110           |
| Beam angle (º)             | 86.1          |
| Life time (h)              | 50000h L80B10 |
| IP                         | 20 / 40       |
| Colour                     | White         |
| U. G. R                    | <19           |
| Control gear included      | Yes           |
| Control gear               | DALI          |
| Colour temperature (K)     | 3000          |
| Colour consistency (SDCM)  | SDCM<3        |
| CRI                        | 80            |