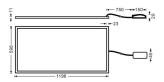

SDCM<3

80

Colour consistency (SDCM)

CRI

| Dimensions              |             |  |  |  |
|-------------------------|-------------|--|--|--|
| Product dimensions (mm) | 1196x296x11 |  |  |  |
|                         |             |  |  |  |

| Scheme |  |  |  |  |
|--------|--|--|--|--|
|        |  |  |  |  |
|        |  |  |  |  |