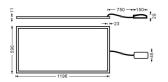

| Dimensions  |             |  |
|-------------|-------------|--|
| 1196x296x11 |             |  |
|             |             |  |
|             |             |  |
|             |             |  |
|             | 1196x296x11 |  |