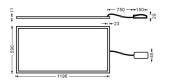

## **E-PANEL**

Lavov recessed fixture from the family E-PANEL with a power of 55W and a beam angle of 120 degrees with a real lumen output of 6160 lm and an efficiency of 112lm/W. Driver On-Off and CCT 4000K.