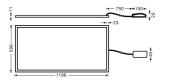

# E-PANEL

Product

Lavov recessed fixture from the family E-PANEL with a power of 55W and a beam angle of120 degreeswith a real lumen output of 6160 lm and an efficiency of 112lm/W. Driver DALI and CCT 4000K.

| ltem code    | 86.R001.3403.01                             |
|--------------|---------------------------------------------|
| Product type | Indoor                                      |
| Category     | <b>Recessed Fixtures</b>                    |
| Family       | E-PANEL                                     |
| Pictograms   | □ 220 v<br>240 v<br>250° CRI<br>80 C€       |
|              | Driver<br>INCL. Off DELL Emerg. IP<br>1h 20 |
|              | 50000h<br>L80 <b>B</b> 10                   |

## Dimensions

Product dimensions (mm) 1196x296x11

### Scheme



#### Real power (W) 55 Real luminous flux (Lm) 6160 Luminous efficiency (Lm/W) 112 Beam angle (º) 120 Life time (h) 50000h L80B10 IP 20 / 40 White Colour **Control gear included** Yes **Control gear** DALI Colour temperature (K) 4000 Colour consistency (SDCM) SDCM<3 CRI 80

### Photometry