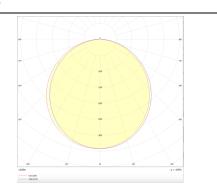

|--------------|---------------------------------------------|
| Product type | Indoor                                      |
| Category     | <b>Recessed Fixtures</b>                    |
| Family       | E-PANEL                                     |
| Pictograms   | □ 220 v<br>240 v<br>250° CRI<br>80 C€       |
|              | Driver<br>INCL. Off DELL Emerg. IP<br>1h 20 |
|              | 50000h<br>L80 <b>B</b> 10                   |

## Dimensions

Product dimensions (mm) 1196x296x11

### Scheme



#### Real power (W) 55 Real luminous flux (Lm) 6160 Luminous efficiency (Lm/W) 112 Beam angle (º) 120 Life time (h) 50000h L80B10 IP 20 / 40 White Colour **Control gear included** Yes **Control gear** DALI Colour temperature (K) 4000 Colour consistency (SDCM) SDCM<3 CRI 80

### Photometry