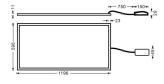

80

| Dimensions              |             |  |
|-------------------------|-------------|--|
| Product dimensions (mm) | 1196x296x11 |  |
|                         |             |  |
|                         |             |  |
| Scheme                  |             |  |