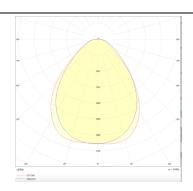

| 50000h<br>L80 <b>B</b> 10          |

| Product                    |               |
|----------------------------|---------------|
| Real power (W)             | 35            |
| Real luminous flux (Lm)    | 4200          |
| Luminous efficiency (Lm/W) | 120           |
| Beam angle (º)             | 120           |
| Life time (h)              | 50000h L80B10 |
| IP                         | 20 / 40       |
| Colour                     | White         |
| Control gear included      | Yes           |
| Control gear               | DALI          |
| Colour temperature (K)     | 3000          |
| Colour consistency (SDCM)  | SDCM<3        |
| CRI                        | 80            |

## **Dimensions**

Product dimensions (mm) 596x596x11

## Scheme



## **Photometry**