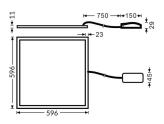

DALL Emerg. IP 20 |
|              | 50000h<br>L80 <b>B</b> 10          |

| Product                    |               |
|----------------------------|---------------|
| Real power (W)             | 35            |
| Real luminous flux (Lm)    | 4200          |
| Luminous efficiency (Lm/W) | 120           |
| Beam angle (º)             | 120           |
| Life time (h)              | 50000h L80B10 |
| IP                         | 20 / 40       |
| Colour                     | White         |
| Control gear included      | Yes           |
| Control gear               | DALI          |
| Colour temperature (K)     | 3000          |
| Colour consistency (SDCM)  | SDCM<3        |
| CRI                        | 80            |

## **Dimensions**

Product dimensions (mm) 596x596x11

## Scheme



## **Photometry**