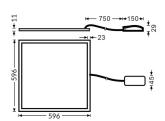

| Dimensions              |            |  |  |
|-------------------------|------------|--|--|
| Product dimensions (mm) | 596x596x11 |  |  |
|                         |            |  |  |
|                         |            |  |  |

Scheme