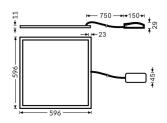

| Dimensions              |            |
|-------------------------|------------|
| Product dimensions (mm) | 596x596x11 |
|                         |            |

| Product                    |               |
|----------------------------|---------------|
| Real power (W)             | 35            |
| Real luminous flux (Lm)    | 4200          |
| Luminous efficiency (Lm/W) | 120           |
| Beam angle (º)             | 120           |
| Life time (h)              | 50000h L80B10 |
| IP                         | 65            |
| Colour                     | White         |
| Control gear included      | Yes           |
| Control gear               | DALI          |
| Colour temperature (K)     | 4000          |
| Colour consistency (SDCM)  | SDCM<3        |
| CRI                        | 80            |

Scheme