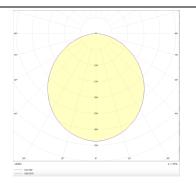

## Photometry

## **B-PANEL**

Lavov recessed fixture from the family B-PANEL with a power of 30W and a beam angle of120 degreeswith a real lumen output of 3840 lm and an efficiency of 128lm/W. Driver On-Off and CCT 3000K.