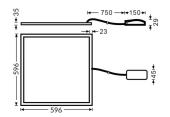

## Dimensions

Product dimensions (mm) 596x596x35

## Scheme



## Photometry





## **B-PANEL**

Lavov recessed fixture from the family B-PANEL with a power of 30W and a beam angle of120 degreeswith a real lumen output of 3840 lm and an efficiency of 128lm/W. Driver On-Off and CCT 3000K.

| Item code    | 86.R002.1301.01                                     |
|--------------|-----------------------------------------------------|
| Product type | Indoor                                              |
| Category     | <b>Recessed Fixtures</b>                            |
| Family       | <b>B-PANEL</b>                                      |
| Pictograms   | □ <sup>220</sup> <sub>240</sub> v<br>> CRI<br>80 C€ |
|              | Driver On DALL IP 50000h<br>INCL. Off 20 L80B10     |

| Product                    |               |
|------------------------