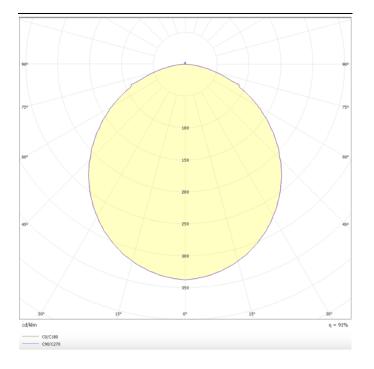

## Photometry

## **B-PANEL**

Lavov recessed fixture from the family B-PANEL with a power of 30W and a beam angle of120 degreeswith a real lumen output of 3840 lm and an efficiency of 128lm/W. Driver On-Off and CCT 3000K.