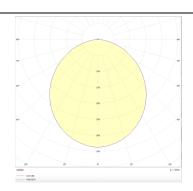

|            |
|-------------------------|------------|
| Product dimensions (mm) | 596x596x35 |

## Scheme



| Product                    |               |
|----------------------------|---------------|
| Real power (W)             | 30            |
| Real luminous flux (Lm)    | 3840          |
| Luminous efficiency (Lm/W) | 128           |
| Beam angle (º)             | 120           |
| Life time (h)              | 50000h L80B10 |
| IP                         | 20 / 40       |
| Colour                     | White         |
| Control gear included      | Yes           |
| Control gear               | DALI          |
| Colour temperature (K)     | 3000          |
| Colour consistency (SDCM)  | SDCM<3        |
| CRI                        | 80            |

## **Photometry**