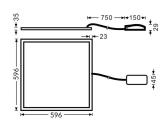

| Dimensions              |            |
|-------------------------|------------|
| Product dimensions (mm) | 596x596x35 |