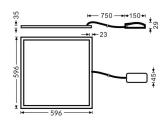

| Dimensions              |            |
|-------------------------|------------|
| Product dimensions (mm) | 596x596x35 |