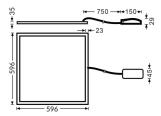

| Dimensions              |             |  |
|-------------------------|-------------|--|
| Product dimensions (mm) | 1196x296x35 |  |

## Scheme