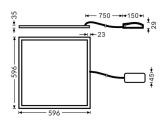

| Dimensions              |            |
|-------------------------|------------|
| Product dimensions (mm) | 596x596x35 |