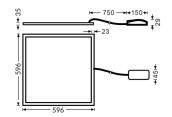

# **B-PANEL**

Lavov recessed fixture from the family B-PANEL with a power of 36W and an optics with UGR<19with a real lumen output of 4320 lm and an efficiency of 120lm/W. Driver On-Off and CCT 4000K.



| ltem code    | 86.R002.1491.01                            |
|--------------|--------------------------------------------|
| Product type | Indoor                                     |
| Category     | <b>Recessed Fixtures</b>                   |
| Family       | <b>B-PANEL</b>                             |
| Pictograms   | □ 220 v<br>240 v<br>850° CE                |
|              | Driver On IP 50000h<br>INCL. Off 20 L80B10 |

## Dimensions

Product dimensions (mm) 596x596x35

### Scheme



#### Product Real power (W) 30 Real luminous flux (Lm) 3600 Luminous efficiency (Lm/W) 120 Beam angle (<sup>o</sup>) 90 50000h L80B10 Life time (h) IP 20 / 40 White Colour U. G. R <19 **Control gear included** Yes **Control gear** On-Off 4000 Colour temperature (K) Colour consistency (SDCM) SDCM<3 CRI 80

### Photometry