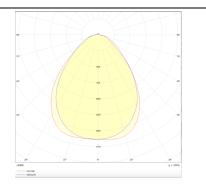

2.1491.01                            |
|--------------|--------------------------------------------|
| Product type | Indoor                                     |
| Category     | <b>Recessed Fixtures</b>                   |
| Family       | <b>B-PANEL</b>                             |
| Pictograms   | □ 220 v<br>240 v<br>850° CE                |
|              | Driver On IP 50000h<br>INCL. Off 20 L80B10 |

## Dimensions

Product dimensions (mm) 596x596x35

### Scheme



#### Product Real power (W) 30 Real luminous flux (Lm) 3600 Luminous efficiency (Lm/W) 120 Beam angle (<sup>o</sup>) 90 50000h L80B10 Life time (h) IP 20 / 40 White Colour U. G. R <19 **Control gear included** Yes **Control gear** On-Off 4000 Colour temperature (K) Colour consistency (SDCM) SDCM<3 CRI 80

### Photometry