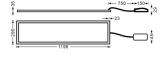

| Dimensions              |             |  |
|-------------------------|-------------|--|
| Product dimensions (mm) | 1196x296x35 |  |
|                         |             |  |
|                         |             |  |
| Scheme                  |             |  |