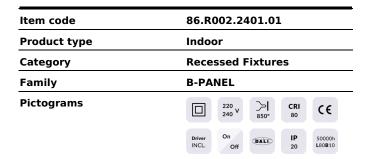

## **B-PANEL**

Lavov recessed fixture from the family B-PANEL with a power of 30W and a beam angle of120 degreeswith a real lumen output of 3720 lm and an efficiency of 124lm/W. Driver On-Off and CCT 4000K.

## Scheme

| Product                    |               |
|----------------------------|---------------|
| Real power (W)             | 30            |
| Real luminous flux (Lm)    | 3720          |
| Luminous efficiency (Lm/W) | 124           |
| Beam angle (º)             | 120           |
| Life time (h)              | 50000h L80B10 |
| IP                         | 20 / 40       |
| Colour                     | White         |
| Control gear included      | Yes           |
| Control gear               | On-Off        |
| Colour temperature (K)     | 4000          |
| Colour consistency (SDCM)  | SDCM<3        |
| CRI                        | 80            |