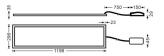

## **B-PANEL**

Lavov recessed fixture from the family B-PANEL with a power of 30W and a beam angle of120 degreeswith a real lumen output of 3720 lm and an efficiency of 124lm/W. Driver On-Off and CCT 4000K.



## Dimensions

Product dimensions (mm) 1196x296x35

## Scheme



| Product                    |               |
|----------------------------|---------------|
| Real power (W)             | 30            |
| Real luminous flux (Lm)    | 3720          |
| Luminous efficiency (Lm/W) | 124           |
| Beam angle (º)             | 120           |
| Life time (h)              | 50000h L80B10 |
| IP                         | 20 / 40       |
| Colour                     | White         |
| Control gear included      | Yes           |
| Control gear               | On-Off        |
| Colour temperature (K)     | 4000          |
| Colour consistency (SDCM)  | SDCM<3        |
| CRI                        | 80            |

## Photometry