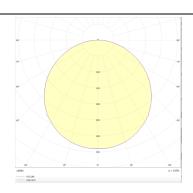

|             |
|             |             |
|             |             |
|             | 1196x296x35 |



| Product                    |               |
|----------------------------|---------------|
| Real power (W)             | 30            |
| Real luminous flux (Lm)    | 3720          |
| Luminous efficiency (Lm/W) | 124           |
| Beam angle (º)             | 120           |
| Life time (h)              | 50000h L80B10 |
| IP                         | 20 / 40       |
| Colour                     | White         |
| Control gear included      | Yes           |
| Control gear               | DALI          |
| Colour temperature (K)     | 4000          |
| Colour consistency (SDCM)  | SDCM<3        |
| CRI                        | 80            |

## **Photometry**