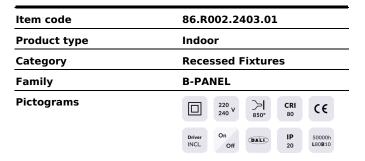

Lavov recessed fixture from the family B-PANEL with a power of 30W and a beam angle of 120 degrees with a real lumen output of 3720 lm and an efficiency of 124lm/W. Driver DALI and CCT 4000K.

| 1196x296x35 |             |
|-------------|-------------|
|             |             |
|             |             |
|             |             |
|             |             |
|             | 1196x296x35 |

| Product                    |               |
|----------------------------|---------------|
| Real power (W)             | 30            |
| Real luminous flux (Lm)    | 3720          |
| Luminous efficiency (Lm/W) | 124           |
| Beam angle (º)             | 120           |
| Life time (h)              | 50000h L80B10 |
| IP                         | 20 / 40       |
| Colour                     | White         |
| Control gear included      | Yes           |
| Control gear               | DALI          |
| Colour temperature (K)     | 4000          |
| Colour consistency (SDCM)  | SDCM<3        |
| CRI                        | 80            |