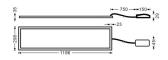

Lavov recessed fixture from the family B-PANEL with a power of 30W and a beam angle of 120 degrees with a real lumen output of 3720 lm and an efficiency of 124lm/W. Driver DALI and CCT 4000K.

| 1196x296x35 |             |
|-------------|-------------|
|             |             |
|             |             |
|             |             |
|             |             |
|             | 1196x296x35 |