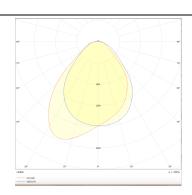

## **Photometry**

| Product                    |               |
|----------------------------|---------------|
| Real power (W)             | 30            |
| Real luminous flux (Lm)    | 3480          |
| Luminous efficiency (Lm/W) | 116           |
| Beam angle (º)             | 90            |
| Life time (h)              | 50000h L80B10 |
| IP                         | 20 / 40       |
| Colour                     | White         |
| U. G. R                    | <19           |
| Control gear included      | Yes           |
| Control gear               | DALI          |
| Colour temperature (K)     | 4000          |
| Colour consistency (SDCM)  | SDCM<3        |
| CRI                        | 80            |