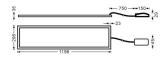

| Dimensions              |             |
|-------------------------|-------------|
| Product dimensions (mm) | 1196x296x35 |

## Scheme