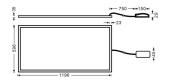

ff DALL IP 50000h<br>L80B10 |

| Product                    |               |
|----------------------------|---------------|
| Real power (W)             | 55            |
| Real luminous flux (Lm)    | 6710          |
| Luminous efficiency (Lm/W) | 122           |
| Beam angle (º)             | 90            |
| Life time (h)              | 50000h L80B10 |
| IP                         | 20 / 40       |
| Colour                     | White         |
| U. G. R                    | <19           |
| Control gear included      | Yes           |
| Control gear               | DALI          |
| Colour temperature (K)     | 3000          |
| Colour consistency (SDCM)  | SDCM<3        |
| CRI                        | 80            |

## Dimensions

Product dimensions (mm) 1196x296x35

## Scheme