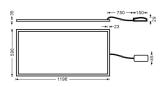

| Dimensions              |             |
|-------------------------|-------------|
| Product dimensions (mm) | 1196x296x35 |