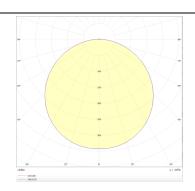

|             |
|-------------------------|-------------|
| Product dimensions (mm) | 1196x296x35 |

## Scheme



| Product                    |               |
|----------------------------|---------------|
| Real power (W)             | 55            |
| Real luminous flux (Lm)    | 7040          |
| Luminous efficiency (Lm/W) | 128           |
| Beam angle (º)             | 120           |
| Life time (h)              | 50000h L80B10 |
| IP                         | 20 / 40       |
| Colour                     | White         |
| Control gear included      | Yes           |
| Control gear               | On-Off        |
| Colour temperature (K)     | 4000          |
| Colour consistency (SDCM)  | SDCM<3        |
| CRI                        | 80            |

## **Photometry**