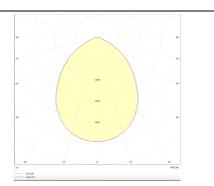

h<br>L80B10 |

| Product                    |               |
|----------------------------|---------------|
| Real power (W)             | 36            |
| Real luminous flux (Lm)    | 4788          |
| Luminous efficiency (Lm/W) | 133           |
| Beam angle (º)             | 86.1          |
| Life time (h)              | 50000h L80B10 |
| IP                         | 20 / 40       |
| Colour                     | White         |
| U. G. R                    | <17           |
| Control gear included      | Yes           |
| Control gear               | On-Off        |
| Colour temperature (K)     | 3000          |
| Colour consistency (SDCM)  | SDCM<3        |
| CRI                        | 80            |

## Dimensions

Product dimensions (mm) 595x595x30

## Scheme



## Photometry