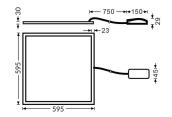

INCL Off IP 50000h<br>L80B10 |

| Product                    |               |
|----------------------------|---------------|
| Real power (W)             | 36            |
| Real luminous flux (Lm)    | 4788          |
| Luminous efficiency (Lm/W) | 133           |
| Beam angle (º)             | 86.1          |
| Life time (h)              | 50000h L80B10 |
| IP                         | 20 / 40       |
| Colour                     | White         |
| U. G. R                    | <17           |
| Control gear included      | Yes           |
| Control gear               | On-Off        |
| Colour temperature (K)     | 3000          |
| Colour consistency (SDCM)  | SDCM<3        |
| CRI                        | 80            |

## Dimensions

Product dimensions (mm) 595x595x30

## Scheme



## Photometry