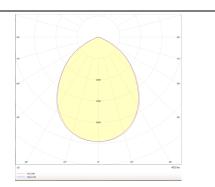

## Photometry

| Product                    |               |
|----------------------------|---------------|
| Real power (W)             | 36            |
| Real luminous flux (Lm)    | 4788          |
| Luminous efficiency (Lm/W) | 133           |
| Beam angle (º)             | 86.1          |
| Life time (h)              | 50000h L80B10 |
| IP                         | 20 / 40       |
| Colour                     | White         |
| U. G. R                    | <17           |
| Control gear included      | Yes           |
| Control gear               | DALI          |
| Colour temperature (K)     | 3000          |
| Colour consistency (SDCM)  | SDCM<3        |
| CRI                        | 80            |