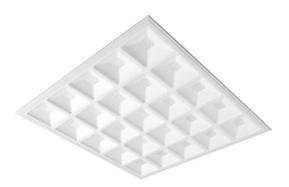

## **G-PANEL**

Lavov recessed fixture from the family G-PANEL with a power of

36W and an optics with UGR

| ltem code    | 86.R004.1373.01                             |
|--------------|---------------------------------------------|
| Product type | Indoor                                      |
| Category     | Recessed Fixtures                           |
| Family       | G-PANEL                                     |
| Pictograms   | 220 v<br>240 v<br>850° CRI CE               |
|              | Driver<br>INCL Off DALL IP 50000h<br>L80B10 |

| Product                    |               |
|----------------------------|---------------|
| Real power (W)             | 36            |
| Real luminous flux (Lm)    | 4788          |
| Luminous efficiency (Lm/W) | 133           |
| Beam angle (º)             | 86.1          |
| Life time (h)              | 50000h L80B10 |
| IP                         | 20 / 40       |
| Colour                     | White         |
| U. G. R                    | <17           |
| Control gear included      | Yes           |
| Control gear               | DALI          |
| Colour temperature (K)     | 3000          |
| Colour consistency (SDCM)  | SDCM<3        |
| CRI                        | 80            |