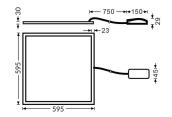

Off DALL IP 50000h<br>L80B10 |

| Product                    |               |
|----------------------------|---------------|
| Real power (W)             | 36            |
| Real luminous flux (Lm)    | 4788          |
| Luminous efficiency (Lm/W) | 133           |
| Beam angle (º)             | 86.1          |
| Life time (h)              | 50000h L80B10 |
| IP                         | 20 / 40       |
| Colour                     | White         |
| U. G. R                    | <17           |
| Control gear included      | Yes           |
| Control gear               | DALI          |
| Colour temperature (K)     | 3000          |
| Colour consistency (SDCM)  | SDCM<3        |
| CRI                        | 80            |

## Dimensions

Product dimensions (mm) 595x595x30

## Scheme



## Photometry