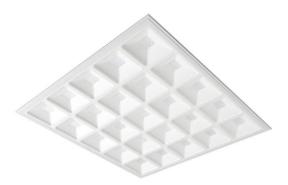

## **G-PANEL**

Lavov recessed fixture from the family G-PANEL with a power of

48W and an optics with UGR

| ltem code    | 86.R004.2371.01                              |
|--------------|----------------------------------------------|
| Product type | Indoor                                       |
| Category     | <b>Recessed Fixtures</b>                     |
| Family       | <b>G-PANEL</b>                               |
| Pictograms   | □ 220 v<br>240 v<br>850° CRI C€              |
|              | Driver<br>INCL. Off DALL IP 50000h<br>L80B10 |