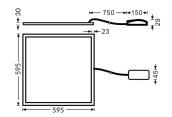

Off DALL IP 50000h<br>L80B10 |

| Product                    |               |
|----------------------------|---------------|
| Real power (W)             | 48            |
| Real luminous flux (Lm)    | 6156          |
| Luminous efficiency (Lm/W) | 128.25        |
| Beam angle (º)             | 86.1          |
| Life time (h)              | 50000h L80B10 |
| IP                         | 20 / 40       |
| Colour                     | White         |
| U. G. R                    | <17           |
| Control gear included      | Yes           |
| Control gear               | On-Off        |
| Colour temperature (K)     | 3000          |
| Colour consistency (SDCM)  | SDCM<3        |
| CRI                        | 80            |

## Dimensions

Product dimensions (mm) 595x595x30

## Scheme