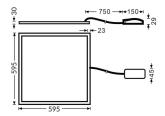

| Dimensions              |            |
|-------------------------|------------|
| Product dimensions (mm) | 595x595x30 |

## Scheme