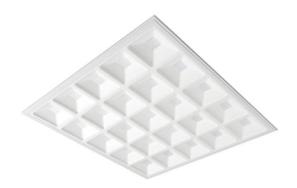

## **G-PANEL**

Lavov recessed fixture from the family G-PANEL with a power of  $$48\mathrm{W}$$  and an optics with UGR

| Item code    | 86.R004.2471.01                                         |
|--------------|---------------------------------------------------------|
| Product type | Indoor                                                  |
| Category     | Recessed Fixtures                                       |
| Family       | G-PANEL                                                 |
| Pictograms   | 220 v                                                   |
|              | Driver   On     IP   50000h   INCL.   Off   20   L80B10 |