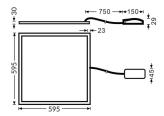

| Dimensions              |            |  |
|-------------------------|------------|--|
| Product dimensions (mm) | 595x595x30 |  |
|                         |            |  |

## Scheme