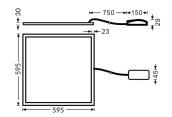

ver On DALL IP 50000h L80B10 |

| Product                    |               |
|----------------------------|---------------|
| Real power (W)             | 60            |
| Real luminous flux (Lm)    | 7410          |
| Luminous efficiency (Lm/W) | 123.5         |
| Beam angle (º)             | 86.1          |
| Life time (h)              | 50000h L80B10 |
| IP                         | 20 / 40       |
| Colour                     | White         |
| U. G. R                    | <17           |
| Control gear included      | Yes           |
| Control gear               | On-Off        |
| Colour temperature (K)     | 3000          |
| Colour consistency (SDCM)  | SDCM<3        |
| CRI                        | 80            |

## Dimensions

Product dimensions (mm) 595x595x30

## Scheme