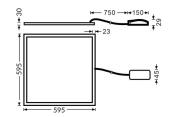

|               |
|----------------------------|---------------|
| Real power (W)             | 60            |
|                            | 00            |
| Real luminous flux (Lm)    | 7800          |
| Luminous efficiency (Lm/W) | 130           |
| Beam angle (º)             | 86.1          |
| Life time (h)              | 50000h L80B10 |
| IP                         | 20 / 40       |
| Colour                     | White         |
| U. G. R                    | <17           |
| Control gear included      | Yes           |
| Control gear               | On-Off        |
| Colour temperature (K)     | 400           |
| Colour consistency (SDCM)  | SDCM<3        |
| CRI                        | 80            |

## Dimensions

Product dimensions (mm) 595x595x30

## Scheme