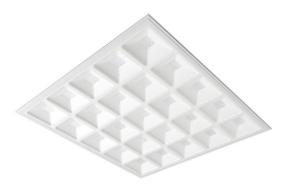

## **G-PANEL**

Lavov recessed fixture from the family G-PANEL with a power of

60W and an optics with UGR

| Item code    | 86.R004.3471.01                            |
|--------------|--------------------------------------------|
| Product type | Indoor                                     |
| Category     | <b>Recessed Fixtures</b>                   |
| Family       | G-PANEL                                    |
| Pictograms   | □ 220 V → CRI C€                           |
|              | Driver On IP 50000h<br>INCL. Off 20 L80810 |

| Product                    |               |
|----------------------------|---------------|
| Real power (W)             | 60            |
|                            | 00            |
| Real luminous flux (Lm)    | 7800          |
| Luminous efficiency (Lm/W) | 130           |
| Beam angle (º)             | 86.1          |
| Life time (h)              | 50000h L80B10 |
| IP                         | 20 / 40       |
| Colour                     | White         |
| U. G. R                    | <17           |
| Control gear included      | Yes           |
| Control gear               | On-Off        |
| Colour temperature (K)     | 400           |
| Colour consistency (SDCM)  | SDCM<3        |
| CRI                        | 80            |