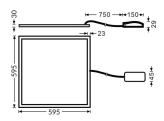

| Dimensions              |            |
|-------------------------|------------|
| Product dimensions (mm) | 595x595x30 |

## Scheme