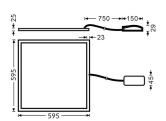

## **MICROLOUVER**

Lavov recessed fixture from the family MICROLOUVER with a power of 36W and an optics with  ${\sf UGR}$ 

| Item code    | 86.R006.2371.01           |
|--------------|---------------------------|
| Product type | Indoor                    |
| Category     | Recessed Fixtures         |
| Family       | MICROLOUVER               |
| Pictograms   | 220 v > CRI 850° CEI      |
|              | On INCL. Off Emerg. 1P 20 |
|              | 50000h<br>L80 <b>B</b> 10 |

| Product                     |               |
|-----------------------------|---------------|
| Real power (W)              | 36            |
| Real luminous flux (Lm)     | 4320          |
| Luminous efficiency (Lm/W)  | 120           |
| Beam angle (º)              | 90            |
| Life time (h)               | 50000h L80B10 |
| IP                          | 20            |
| Electrical class insulation | II            |
| Colour                      | White         |
| U. G. R                     | <17           |
| Control gear included       | Yes           |
| Control gear                | On-Off        |
| Colour temperature (K)      | 3000          |
| Colour consistency (SDCM)   | SDCM<3        |
| CRI                         | 80            |