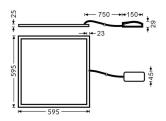

| Dimensions              |            |  |
|-------------------------|------------|--|
| Product dimensions (mm) | 595x595x27 |  |
| Scheme                  |            |  |

| Product                     |               |
|-----------------------------|---------------|
| Real power (W)              | 36            |
| Real luminous flux (Lm)     | 4320          |
| Luminous efficiency (Lm/W)  | 120           |
| Beam angle (º)              | 90            |
| Life time (h)               | 50000h L80B10 |
| IP                          | 20            |
| Electrical class insulation | II            |
| Colour                      | White         |
| U. G. R                     | <17           |
| Control gear included       | Yes           |
| Control gear                | DALI          |
| Colour temperature (K)      | 3000          |
| Colour consistency (SDCM)   | SDCM<3        |
| CRI                         | 80            |