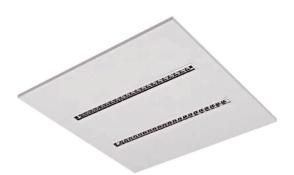

## **MICROLOUVER**

Lavov recessed fixture from the family MICROLOUVER with a power of 36W and an optics with  ${\sf UGR}$ 

| Item code    | 86.R006.2373.01                   |
|--------------|-----------------------------------|
| Product type | Indoor                            |
| Category     | Recessed Fixtures                 |
| Family       | MICROLOUVER                       |
| Pictograms   | 220 v                             |
|              | Driver INCL. Off Emerg. 1P        |
|              | 50000h<br><b>L</b> 80 <b>B</b> 10 |

| Dimensions              |            |  |
|-------------------------|------------|--|
| Product dimensions (mm) | 595x595x27 |  |
| Scheme                  |            |  |

| Product                     |               |
|-----------------------------|---------------|
| Real power (W)              | 36            |
| Real luminous flux (Lm)     | 4320          |
| Luminous efficiency (Lm/W)  | 120           |
| Beam angle (º)              | 90            |
| Life time (h)               | 50000h L80B10 |
| IP                          | 20            |
| Electrical class insulation | II            |
| Colour                      | White         |
| U. G. R                     | <17           |
| Control gear included       | Yes           |
| Control gear                | DALI          |
| Colour temperature (K)      | 3000          |
| Colour consistency (SDCM)   | SDCM<3        |
| CRI                         | 80            |