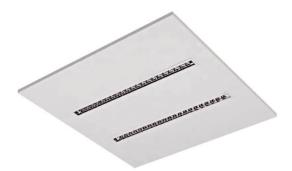

## MICROLOUVER

Lavov recessed fixture from the family MICROLOUVER with a

power of 36W and an optics with UGR

| ltem code    | 86.R006.2471.01             |
|--------------|-----------------------------|
| Product type | Indoor                      |
| Category     | <b>Recessed Fixtures</b>    |
| Family       | MICROLOUVER                 |
| Pictograms   | □ 220 V → CRI C€            |
|              | Driver On DALL Emerg. IP 20 |
|              | 50000h<br>L80 <b>B</b> 10   |

| Product                     |               |
|-----------------------------|---------------|
| Real power (W)              | 36            |
| Real luminous flux (Lm)     | 4320          |
| Luminous efficiency (Lm/W)  | 120           |
| Beam angle (º)              | 90            |
| Life time (h)               | 50000h L80B10 |
| IP                          | 20            |
| Electrical class insulation | II            |
| Colour                      | White         |
| U. G. R                     | <17           |
| Control gear included       | Yes           |
| Control gear                | On-Off        |
| Colour temperature (K)      | 4000          |
| Colour consistency (SDCM)   | SDCM<3        |
| CRI                         | 80            |

## Dimensions

Product dimensions (mm) 595x595x27