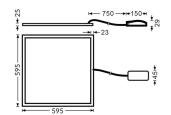

|
|-----------------------------|---------------|
| Real power (W)              | 36            |
| Real luminous flux (Lm)     | 4320          |
| Luminous efficiency (Lm/W)  | 120           |
| Beam angle (º)              | 90            |
| Life time (h)               | 50000h L80B10 |
| IP                          | 20            |
| Electrical class insulation | II            |
| Colour                      | White         |
| U. G. R                     | <17           |
| Control gear included       | Yes           |
| Control gear                | On-Off        |
| Colour temperature (K)      | 4000          |
| Colour consistency (SDCM)   | SDCM<3        |
| CRI                         | 80            |

## Dimensions

Product dimensions (mm) 595x595x27

## Scheme