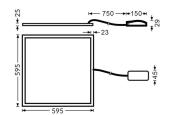

|
|-----------------------------|---------------|
| Real power (W)              | 36            |
| Real luminous flux (Lm)     | 4320          |
| Luminous efficiency (Lm/W)  | 120           |
| Beam angle (º)              | 90            |
| Life time (h)               | 50000h L80B10 |
| IP                          | 20            |
| Electrical class insulation | Ш             |
| Colour                      | White         |
| U. G. R                     | <17           |
| Control gear included       | Yes           |
| Control gear                | DALI          |
| Colour temperature (K)      | 4000          |
| Colour consistency (SDCM)   | SDCM<3        |
| CRI                         | 80            |

## Dimensions

Product dimensions (mm) 595x595x27

## Scheme