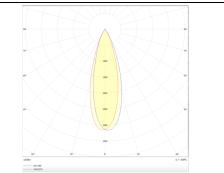

|
| Pictograms   | □ 220 v<br>240 v<br>850° CRI C€ |
|              | On IP 50000h<br>Off 20 L80B10   |

## Scheme



| Product                    |               |
|----------------------------|---------------|
| Real power (W)             | 7             |
| Real luminous flux (Lm)    | 630           |
| Luminous efficiency (Lm/W) | 90            |
| Beam angle (º)             | 12            |
| Life time (h)              | 50000h L80B10 |
| IP                         | 20            |
| Colour                     | White         |
| Control gear included      | Yes           |
| Control gear               | ON-OFF        |
| Colour temperature (K)     | 3000          |
| Colour consistency (SDCM)  | SDCM<3        |
| CRI                        | 80            |

## Photometry