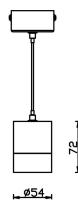

Lavov suspended luminaire from the family with a power of 7W and an optics of 12 degrees, made in Die Cast Aluminum with a real lumen output of 630lm and an efficiency of 90lm/W.ON-OFF driver.

| Item code    | 86.5001.1311.01                 |
|--------------|---------------------------------|
| Product type | Indoor                          |
| Category     | Pendants                        |
| Family       | TUBULAR                         |
| Pictograms   | □ 220 v<br>240 v<br>850° CRI C€ |
|              | On IP 50000h<br>Off 20 L80B10   |

## Scheme

| Product                    |               |
|----------------------------|---------------|
| Real power (W)             | 7             |
| Real luminous flux (Lm)    | 630           |
| Luminous efficiency (Lm/W) | 90            |
| Beam angle (º)             | 12            |
| Life time (h)              | 50000h L80B10 |
| IP                         | 20            |
| Colour                     | White         |
| Control gear included      | Yes           |
| Control gear               | ON-OFF        |
| Colour temperature (K)     | 3000          |
| Colour consistency (SDCM)  | SDCM<3        |
| CRI                        | 80            |