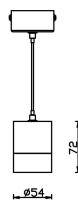

## TUBULAR

Lavov suspended luminaire from the family with a power of 7W and an optics of 12 degrees, made in Die Cast Aluminum with a real lumen output of 630lm and an efficiency of 90lm/W.ON-OFF driver.

| Item code    | 86.5001.1311.02                 |
|--------------|---------------------------------|
| Product type | Indoor                          |
| Category     | Pendants                        |
| Family       | TUBULAR                         |
| Pictograms   | □ 220 v<br>240 v<br>850° CRI C€ |
|              | On IP 50000h<br>Off 20 L80B10   |

## Scheme

| Product                    |               |
|----------------------------|---------------|
| Real power (W)             | 7             |
| Real luminous flux (Lm)    | 630           |
| Luminous efficiency (Lm/W) | 90            |
| Beam angle (º)             | 12            |
| Life time (h)              | 50000h L80B10 |
| IP                         | 20            |
| Colour                     | Black         |
| Control gear included      | Yes           |
| Control gear               | ON-OFF        |
| Colour temperature (K)     | 3000          |
| Colour consistency (SDCM)  | SDCM<3        |
| CRI                        | 80            |