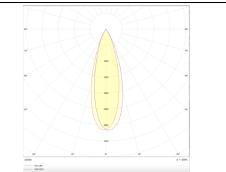

|
| Pictograms   | □ 220 v<br>240 v<br>850° CRI C€ |
|              | On IP 50000h<br>Off 20 L80B10   |

## Scheme



| Product                    |               |
|----------------------------|---------------|
| Real power (W)             | 7             |
| Real luminous flux (Lm)    | 630           |
| Luminous efficiency (Lm/W) | 90            |
| Beam angle (º)             | 12            |
| Life time (h)              | 50000h L80B10 |
| IP                         | 20            |
| Colour                     | Black         |
| Control gear included      | Yes           |
| Control gear               | ON-OFF        |
| Colour temperature (K)     | 3000          |
| Colour consistency (SDCM)  | SDCM<3        |
| CRI                        | 80            |

## Photometry