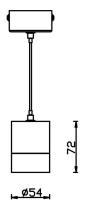

## Scheme

| Product                    |               |
|----------------------------|---------------|
| Real power (W)             | 7             |
| Real luminous flux (Lm)    | 630           |
| Luminous efficiency (Lm/W) | 90            |
| Beam angle (º)             | 12            |
| Life time (h)              | 50000h L80B10 |
| IP                         | 20            |
| Colour                     | Silver        |
| Control gear included      | Yes           |
| Control gear               | ON-OFF        |
| Colour temperature (K)     | 3000          |
| Colour consistency (SDCM)  | SDCM<3        |
| CRI                        | 80            |