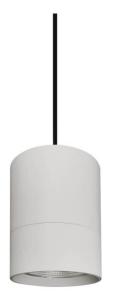

## **TUBULAR**

Lavov suspended luminaire from the family with a power of 7W and an optics of 12 degrees, made in Die Cast Aluminum with a real lumen output of 630lm and an efficiency of 90lm/W.ON-OFF driver.