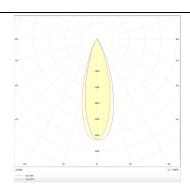

| TUBULAR                |
| Pictograms   | 220 V                  |
|              | On IP 50000h 20 L80B10 |

## Scheme



| Product                    |               |
|----------------------------|---------------|
| Real power (W)             | 7             |
| Real luminous flux (Lm)    | 630           |
| Luminous efficiency (Lm/W) | 90            |
| Beam angle (º)             | 12            |
| Life time (h)              | 50000h L80B10 |
| IP                         | 20            |
| Colour                     | Silver        |
| Control gear included      | Yes           |
| Control gear               | ON-OFF        |
| Colour temperature (K)     | 3000          |
| Colour consistency (SDCM)  | SDCM<3        |
| CRI                        | 80            |

## Photometry