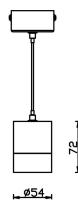

## TUBULAR

Lavov suspended luminaire from the family with a power of 7W and an optics of 24 degrees, made in Die Cast Aluminum with a real lumen output of 630lm and an efficiency of 90lm/W.ON-OFF driver.

## Scheme

| Product                    |               |
|----------------------------|---------------|
| Real power (W)             | 7             |
| Real luminous flux (Lm)    | 630           |
| Luminous efficiency (Lm/W) | 90            |
| Beam angle (º)             | 24            |
| Life time (h)              | 50000h L80B10 |
| IP                         | 20            |
| Colour                     | Black         |
| Control gear included      | Yes           |
| Control gear               | ON-OFF        |
| Colour temperature (K)     | 3000          |
| Colour consistency (SDCM)  | SDCM<3        |
| CRI                        | 80            |