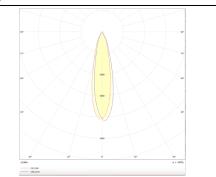

## TUBULAR

Lavov suspended luminaire from the family with a power of 7W and an optics of 24 degrees, made in Die Cast Aluminum with a real lumen output of 630lm and an efficiency of 90lm/W.ON-OFF driver.

## Scheme

| Product                    |               |
|----------------------------|---------------|
| Real power (W)             | 7             |
| Real luminous flux (Lm)    | 630           |
| Luminous efficiency (Lm/W) | 90            |
| Beam angle (º)             | 24            |
| Life time (h)              | 50000h L80B10 |
| IP                         | 20            |
| Colour                     | Black         |
| Control gear included      | Yes           |
| Control gear               | ON-OFF        |
| Colour temperature (K)     | 3000          |
| Colour consistency (SDCM)  | SDCM<3        |
| CRI                        | 80            |