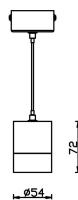

## Scheme

| Product                    |               |
|----------------------------|---------------|
| Real power (W)             | 7             |
| Real luminous flux (Lm)    | 630           |
| Luminous efficiency (Lm/W) | 90            |
| Beam angle (º)             | 36            |
| Life time (h)              | 50000h L80B10 |
| IP                         | 20            |
| Colour                     | White         |
| Control gear included      | Yes           |
| Control gear               | ON-OFF        |
| Colour temperature (K)     | 3000          |
| Colour consistency (SDCM)  | SDCM<3        |
| CRI                        | 80            |